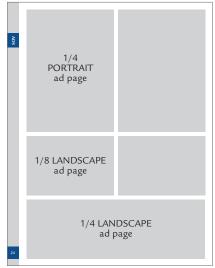

AD FORMATS, DEDICATED AD PAGE

MISCELLANEOUS AD FORMATS EDITORIAL PAGES

Please send ads preferably as pdf's ready to print. When ads are created or modified by the printing company, the additional cost will be invoiced by NQF.

## Ad fact sheet 2024

Magazine of the Norwegian Quilt Association

All prices given in NOK

|                                           |                                                                            | 7 til prices | given in NOK  |
|-------------------------------------------|----------------------------------------------------------------------------|--------------|---------------|
| FORMAT                                    | AD SIZE (WIDTH X HEIGHT)                                                   | 4 COLOURS    | BLACK & WHITE |
| Double page                               | 420 mm x 270 mm (+ 3 mm all sides bleed)                                   | 15 750       | _             |
| Back cover page                           | 210 mm x 210 mm (+ 3 mm to the left and lower part)                        | 10 024       | _             |
| Inside cover page                         | BLEED: 210 mm x 270 mm (+ 3 mm all sides bleed) TYPE AREA: 180 mm x 225 mm | 10 024       | -             |
| Full page                                 | BLEED: 210 mm x 270 mm (+ 3 mm all sides bleed) TYPE AREA: 180 mm x 225 mm | 8 610        | 3 080         |
| Half page landscape                       | BLEED: 210 mm x 134 mm (+ 3 mm all sides bleed) TYPE AREA: 180 mm x 110 mm | 4 675        | 1 650         |
| 1/3 portrait,<br>3 columns type area      | 57 mm x 213 mm                                                             | 3 750        | 1 245         |
| 1/3 landscape,<br>3 columns type area     | 180 mm x 87 mm                                                             | 3 750        | 1 245         |
| Quarter page landscape                    | 180 mm x 55 mm                                                             | 3 000        | 1 500         |
| Quarter page portrait, dedicated ad page  | 89 mm x 125 mm                                                             | 2 750        | 1 045         |
| Quarter page landscape, dedicated ad page |                                                                            |              | 1 045         |
| 1/8 page landscape,<br>dedicated ad page  | 89 mm x 60,5 mm                                                            | 1 650        | 660           |