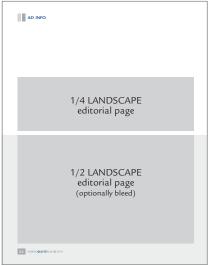

AD FORMATS, DEDICATED AD PAGE

MISCELLANEOUS AD FORMATS EDITORIAL PAGES

Please send ads preferably as pdf's ready to print. When ads are created or modified by the printing company, the additional cost will be invoiced by NQF.

## Ad fact sheet 2024

Magazine of the Norwegian Quilt Association

All prices given in NOK

|                                           |                                                                            | 7 til prices | given in NOK  |
|-------------------------------------------|----------------------------------------------------------------------------|--------------|---------------|
| FORMAT                                    | AD SIZE (WIDTH X HEIGHT)                                                   | 4 COLOURS    | BLACK & WHITE |
| Double page                               | 420 mm x 270 mm (+ 3 mm all sides bleed)                                   | 15 750       | _             |
| Back cover page                           | 210 mm x 210 mm (+ 3 mm to the left and lower part)                        | 10 024       | _             |
| Inside cover page                         | BLEED: 210 mm x 270 mm (+ 3 mm all sides bleed) TYPE AREA: 180 mm x 225 mm | 10 024       | -             |
| Full page                                 | BLEED: 210 mm x 270 mm (+ 3 mm all sides bleed) TYPE AREA: 180 mm x 225 mm | 8 610        | 3 080         |
| Half page landscape                       | BLEED: 210 mm x 134 mm (+ 3 mm all sides bleed) TYPE AREA: 180 mm x 110 mm | 4 675        | 1 650         |
| 1/3 portrait,<br>3 columns type area      | 57 mm x 213 mm                                                             | 3 750        | 1 245         |
| 1/3 landscape,<br>3 columns type area     | 180 mm x 87 mm                                                             | 3 750        | 1 245         |
| Quarter page landscape                    | 180 mm x 55 mm                                                             | 3 000        | 1 500         |
| Quarter page portrait, dedicated ad page  | 89 mm x 125 mm                                                             | 2 750        | 1 045         |
| Quarter page landscape, dedicated ad page |                                                                            |              | 1 045         |
| 1/8 page landscape,<br>dedicated ad page  | 89 mm x 60,5 mm                                                            | 1 650        | 660           |